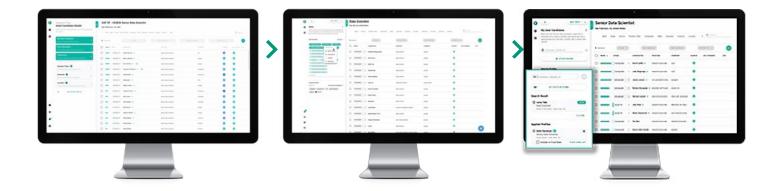

# ATS Talent Rediscovery

Talent Rediscovery unlocks the power of your ATS by matching previous applicants and sourced candidates for new roles, maximizing valuable ATS data, improving the overall quality of the talent pipeline and deepening company loyalty.