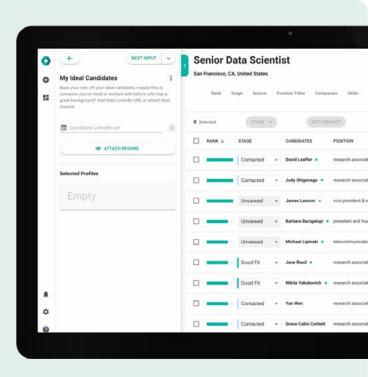

#### Ideal Candidate Modeling

Censia's talent intelligence solution uses AI and data science to build deep similarity scoring across multiple aspects of a candidate's professional profile (career and industry experience, trajectory, education, skills, etc.). These models give talent teams insights and comparisons between candidates that go far beyond keyword searches.