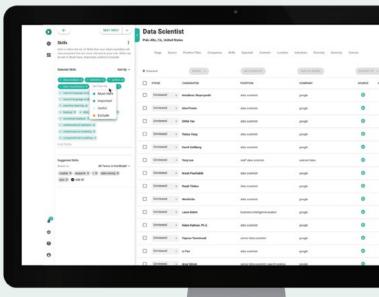

## **Instant Candidate Comparisons**

Censia's talent intelligence ranks inbound applicants across all open roles to fairly and efficiently filter hundreds of candidates, and surface the best, all directly within a company's ATS.