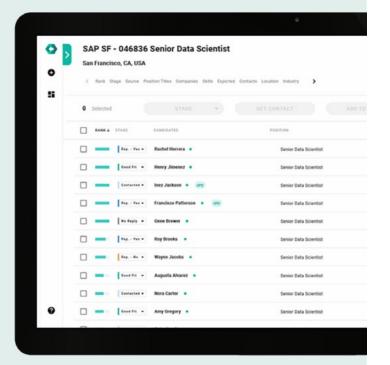

### **Complete Talent Profiles**

In addition to a candidate's profile information, Censia includes intelligence on their career trajectory, performance capability, loyalty, diversity, education, skills, and more.