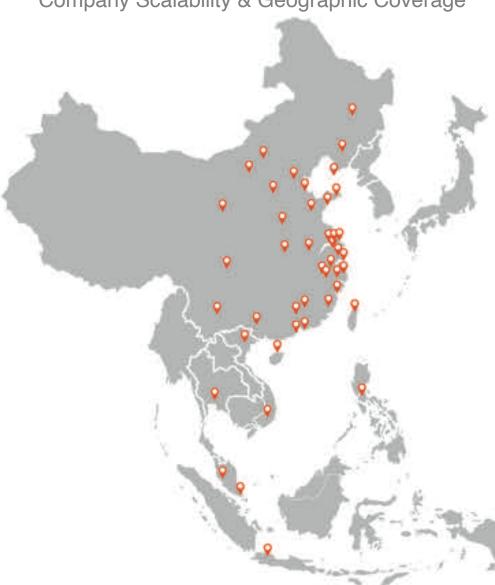

#### **Company Introduction:**

Company Scalability & Geographic Coverage

#### **AJINGA** powers the hiring process:

- Used by over 5,000 recruiters.
- Leveraged in 215 cities in China.
- Utilized in 6 countries in the region.
- Process a candidate application every 10 seconds.