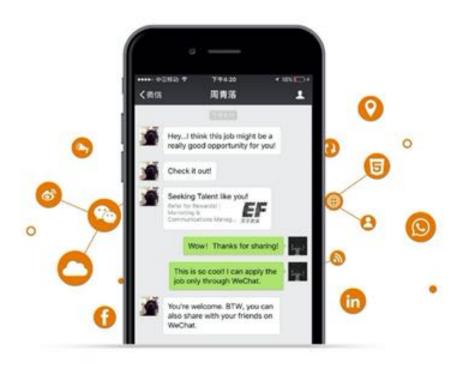

#### **WeChat Recruiting**

AJINGA powers your China hiring by allowing candidates to view, search and apply to your open positions in WeChat.

Able to be used independently or conveniently integrated with your existing ATS system, start enjoying higher application numbers immediately.