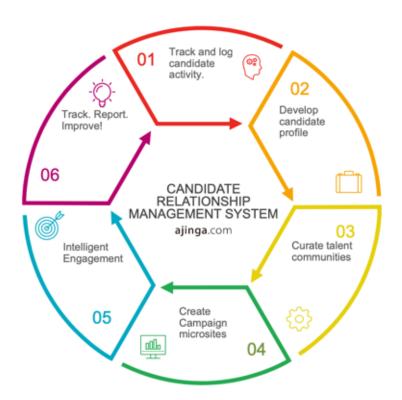

#### Candidate Relationship Management (CRM)

AJINGA CRM enables you to activate and engage candidates for improved employer branding and faster hiring cycles.

Intelligent automation to proactively manage candidates through the hiring funnel, deliver personalized candidate content for maximum campaign impact and assist recruiters focus on high value candidates.