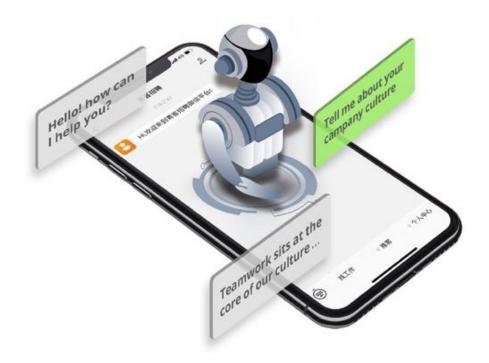

#### **Al Powered Chat-Bot**

AJINGA's Al powered chatbot enables you to deliver a high-quality, scalable candidate experience on demand.

Intelligently connect candidates with the right job, deliver tailored recommendations, answers FAQs build your employer brand and drive higher application rates.